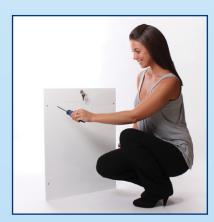

## **Steel Security Plate**

The steel security plate is included with each PD DOOR or PD WALL unit and can be installed when leaving your home for an extended period. If using the security plate daily, purchase the PlexiDor Sliding Track with Flip Lock accessory for added convenience.