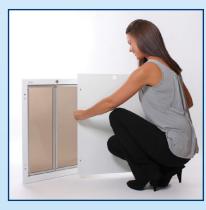

## **Steel Security Plate**

The steel security plate is included with each PD DOOR or PD WALL unit and can be installed when leaving your home for an extended period. If using the security plate daily, purchase the PlexiDor Sliding Track with Flip Lock accessory for added convenience.