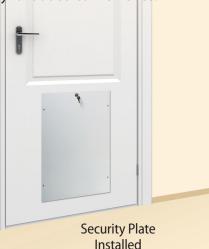

## PlexiDor Security Features

Producing a safe and secure dog door for you and your family is our highest priority. Each door comes with a lock and key and added steel security plate.

## **Steel Security Plate**

The steel security plate is included with each PD DOOR or PD WALL unit and can be installed when leaving your home for an extended period. If using the security plate daily, purchase the PlexiDor Sliding Track with Flip Lock accessory for added convenience.