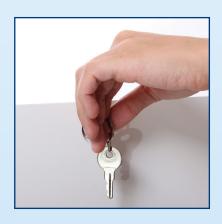

## **Lock and Key**

PlexiDor PD DOOR and PD WALL units come with a lock and two keys. The lock features a steel cam inside a hardened metal cylinder. Just turn the key to lock or unlock the door and keep unwanted guests from entering your home.